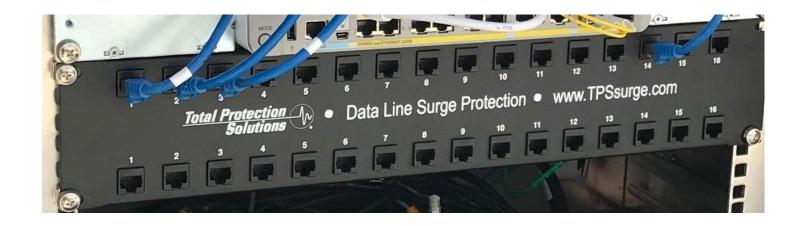

## **ComTrack RAC Series**

## MODEL: TK-CT2-CAT6-POE-16P-19RAC

CAT6-POE (power over Ethernet) Patch-Panel SPDs provides the ultimate surge protection against harmful transient voltages that are induced onto data lines and damage network equipment and integrated systems.

Connection Method: 16 RJ45 F-connections In/Out 16 RJ45 F-connections

Mounting Method: All hardware necessary to mount on a standard 19" rack